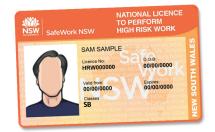

You will also receive a Statement of Attainment of CPCCLSF3001- Licence to erect, alter and

dismantle scaffolding intermediate level.

Apply to SafeWorkNSW for your National High Risk Work Licence (SI Class) within 60 days at an Australia Post Office\*. Your Photo Licence will be mailed to you directly. Valid for 5 Years.