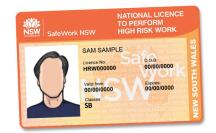

#### **Receive your Credentials**

Once deemed competent you will be issued a Notice of Satisfactory Assessment(NSA). This document allows you to immediately to erect, alter or dismantle a temporary structure within the scope of a basic scaffolder.

You will also receive a Statement of Attainment of CPCCLSF2001- Licence to erect, alter and dismantle scaffolding basic level.

Apply to SafeWorkNSW for your National High Risk Work Licence (SB Class) within 60 days at an Australia Post Office<sup>\*</sup>. Your Photo Licence will be mailed to you directly. Valid for 5 Years.