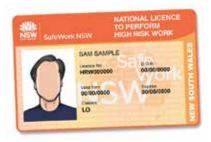

## **Receive your Credentials**

Once deemed competent you will be issued a Notice of Satisfactory Assessment(NSA). This document allows you to immediately operate an LO Forklift.

Apply to SafeWorkNSW for your National High Risk Work Licence (LO Class) within 60 days at an Australia Post Office\*. Your Photo Licence will be mailed to you directly. Valid for 5 Years.