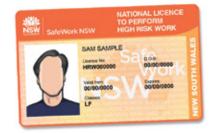

Apply to SafeWorkNSW for your National High Risk Work Licence (LF Class) within 60 days at an Australia Post Office<sup>\*</sup>. Your Photo Licence will be mailed to you directly. Valid for 5 Years.