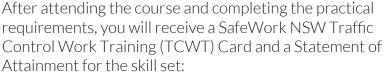

## Attend 1 Day of Training + Post Course Assessment

You will receive a full day of training involving theory & practical plus up to 1/2 a day for assessment.